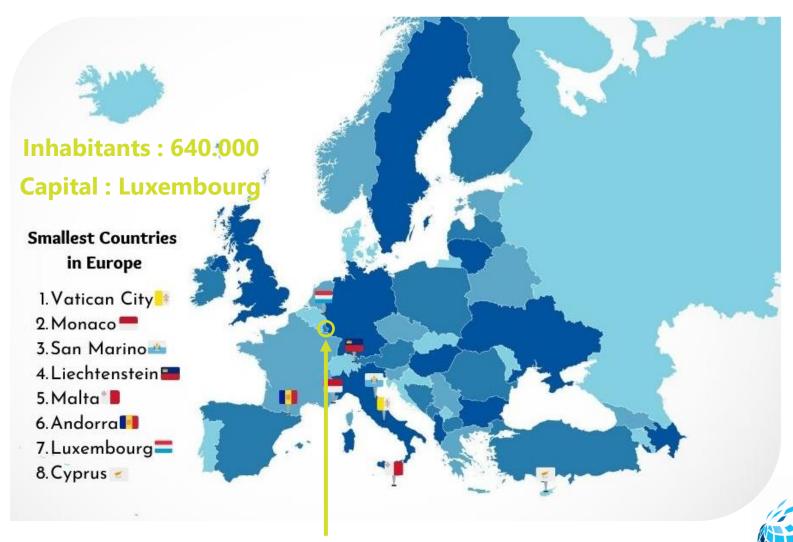

## **Banque Raiffeisen Luxembourg**

- Doing retail banking since 1925
- 640 staff members
- 31 branches & 1 Head quarter
- 14 nationalities

Raiffeisen is a Luxembourgbased-sustainablecooperative-retail-bank, supporting its stakeholders in the technological, social and environmental evolution.