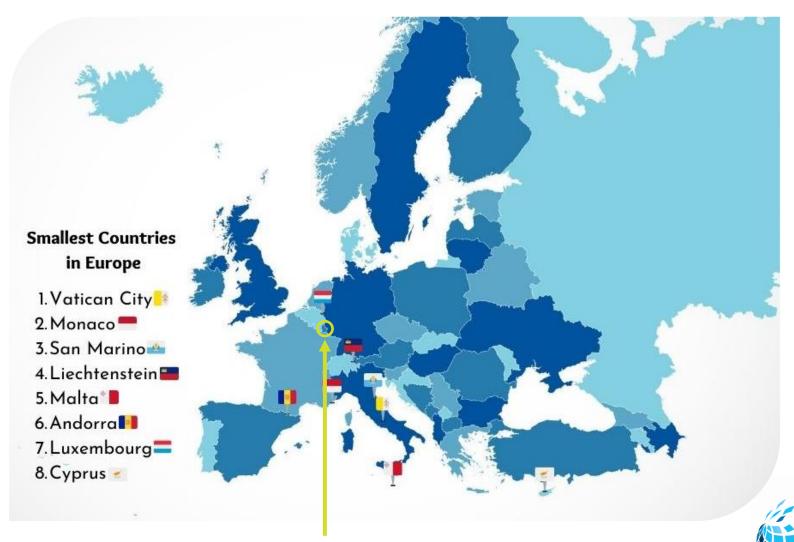

## **Banque Raiffeisen Luxembourg**

- Doing retail banking since 1925
- 640 staff members
- 31 branches & 1 Head quarter
- 14 nationalities

Raiffeisen is a Luxembourgbased-sustainablecooperative-retail-bank, supporting its stakeholders in the technological, social and environmental evolution.