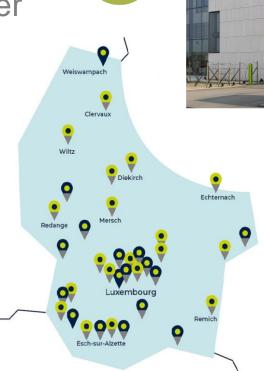

## **Banque Raiffeisen Luxembourg**

- Doing retail banking since 1925
- 640 staff members
- 31 branches & 1 Head quarter
- 14 nationalities

Raiffeisen is a Luxembourgbased-sustainablecooperative-retail-bank, supporting its stakeholders in the technological, social and environmental evolution.